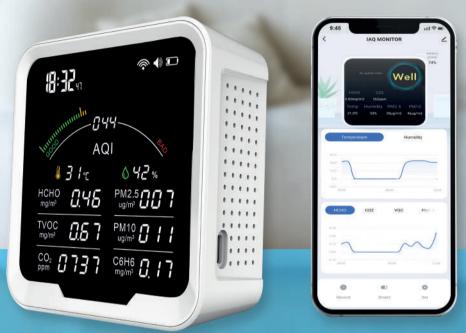

# **SMART AIR QUALITY** DETECTOR

Track 6 air quality factors. Accurately detect the current CO2 concentration, temperature, humidity and PM2.5 in the air. Wifi function available, connect device with Tuya App and view the data in real time.

#### **MODEL: BEAIR-WIFI-IAQDISPLAY**

Functions

C6H6

PM2.5

•••• ••• **PM10** 

**PM10** 

## **Technical Specifications**

| Air Quality Level (AQI) | 0 ~ 500 (Green level 0-50, Yellow level 51-100, Red level 101-500) |
|-------------------------|--------------------------------------------------------------------|
| Carbon Dioxide          | 400 ~ 5000 ppm [±(50ppm + 5%)]                                     |
| Temperature             | -10°C ~ 40°C (±2°C) / 14°F ~ 104°F (±3.6°F)                        |
| Humidity                | 20 ~ 80 % RH (±5 % RH)                                             |
| НСНО                    | 0 ~ 2 mg/m3 (±15 %)                                                |
| TVOC                    | 0~ 5 mg/m3 (±15 %)                                                 |
| C6H6                    | 0~ 3 mg/m3 (±10 %)                                                 |
| PM10                    | 0 ~ 1000 µg/m3 (±10%)                                              |
| PM2.5                   | 0 ~ 1000 µg/m3 (±10%)                                              |
| Wireless Connection     | Wi-Fi (only for 2.4GHz network)                                    |
| Battery Spec            | Li-ion Cylindrical Battery (2400mAh)                               |
| Input                   | 5 V-1 A                                                            |