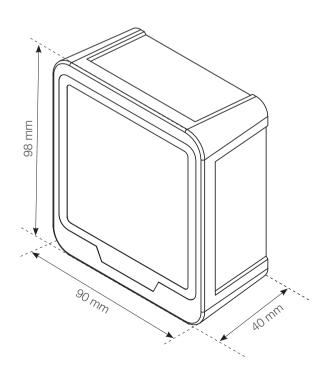

#### **Dimensions**

Product Size: 98 \* 90 \* 40 mm.

Packing List: PTH-9BW \* 1, User Manual \* 1, TYPE-C Cable \* 1.