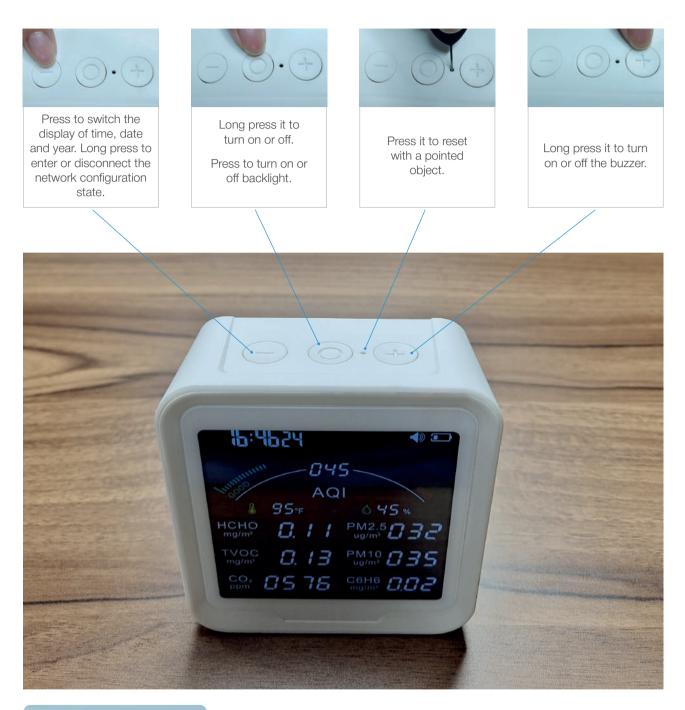

#### **MODEL: BEAIR-WIFI-IAQDISPLAY**

Functions

C6H6

PM2.5

•••• ••• **PM10** 

**PM10** 

### Operation

After powering off, long press the 3 buttons to enter calibration mode then the device begins to count down 200s on the screen. Pay attention to doing it outdoors without people.

Note: When AQI exceeds 100, and the buzzer is on, the buzzer will sound an alarm. Long press "(+)" button to stop it.