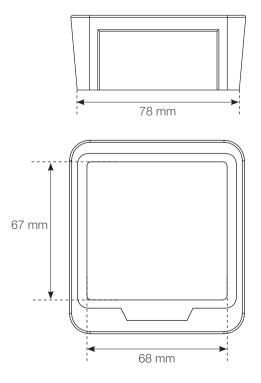

#### **Dimensions**

Product Size: 98 \* 90 \* 40 mm.

Packing List: PTH-9BW \* 1, User Manual \* 1, TYPE-C Cable \* 1.