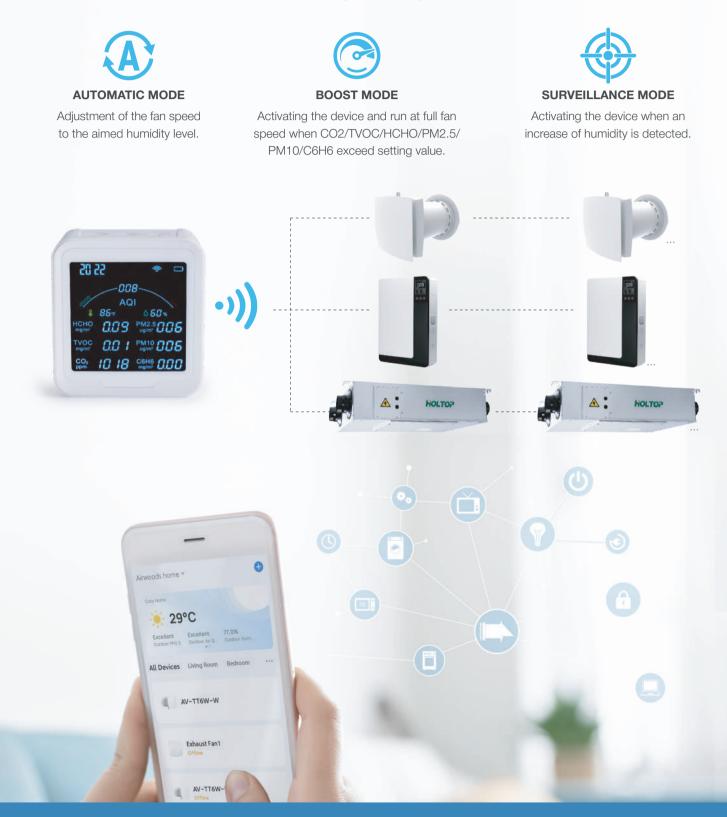

# LINKAGE CONTROL

It can connect with energy recovery ventilator without wire, and control them according to the detected data to ensure air quality at any time. The operation functions can be designed according to the preference of users.