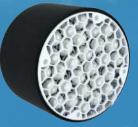

# LuftStrom SINGLE ROOM ENERGY RECOVERY VENTILATOR

- Elegant decorative front panel
- Easy installation
- Heat recovery efficiency up to 97%
- Prefilter+MERV11 filter as standard
- Frost and condensation free
- ()) Quiet operation
- Smart App
- CO2 sensor
- Reversible 3 speed EC duct fan with low power consumption

#### **Technical Parameters**

|                                                                      | Unit  | BEAIR-SR35-CO2                                           |      |      |
|----------------------------------------------------------------------|-------|----------------------------------------------------------|------|------|
| Power Supply                                                         |       | 110V-240V / 60Hz / 1Ph                                   |      |      |
| Power                                                                | W     | 6                                                        | 7    | 7.8  |
| Current                                                              | А     | 0.04                                                     | 0.05 | 0.06 |
| Airflow in exhaust mode (with MERV11 filter) *                       | CFM   | 11.8                                                     | 23.5 | 29.4 |
| Max. airflow (under fan boost mode)                                  | CFM   | 35.3                                                     |      |      |
| Sound pressure level                                                 | dBA   | 20 - 29 - 32.7                                           |      |      |
| Regeneration efficiency                                              |       | Up to 97%                                                |      |      |
| Water Resistance (IPR)                                               |       | IPX4                                                     |      |      |
| RPM (max)                                                            |       | 2200                                                     |      |      |
| Diameter of duct                                                     | mm/in | 158 / 6 <sup>1/4</sup>                                   |      |      |
| Product size - (Length of duct in wall is 280 - 470 mm)              | mm    | 239.6 x 258 x 499.7                                      |      |      |
| Product size - (Length of duct in wall is 11 - 18 <sup>1/2</sup> in) | in    | 9 <sup>3/8</sup> x 10 <sup>1/4</sup> x 19 <sup>5/8</sup> |      |      |
| Net Weight                                                           | kg/lb | 4.2 / 9.26                                               |      |      |