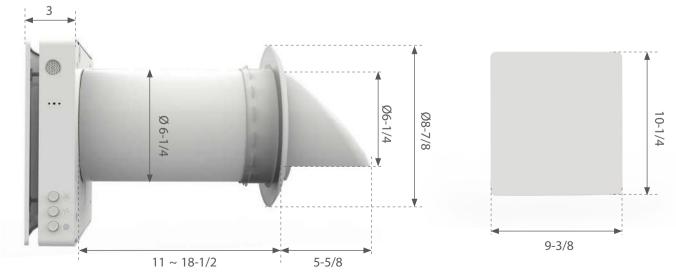

#### **Technical Parameters**

|                                                                      | Unit  | BEAIR-SR35-CO2                                           |      |      |
|----------------------------------------------------------------------|-------|----------------------------------------------------------|------|------|
| Power Supply                                                         |       | 110V-240V / 60Hz / 1Ph                                   |      |      |
| Power                                                                | W     | 6                                                        | 7    | 7.8  |
| Current                                                              | А     | 0.04                                                     | 0.05 | 0.06 |
| Airflow in exhaust mode (with MERV11 filter) *                       | CFM   | 11.8                                                     | 23.5 | 29.4 |
| Max. airflow (under fan boost mode)                                  | CFM   | 35.3                                                     |      |      |
| Sound pressure level                                                 | dBA   | 20 - 29 - 32.7                                           |      |      |
| Regeneration efficiency                                              |       | Up to 97%                                                |      |      |
| Water Resistance (IPR)                                               |       | IPX4                                                     |      |      |
| RPM (max)                                                            |       | 2200                                                     |      |      |
| Diameter of duct                                                     | mm/in | 158 / 6 <sup>1/4</sup>                                   |      |      |
| Product size - (Length of duct in wall is 280 - 470 mm)              | mm    | 239.6 x 258 x 499.7                                      |      |      |
| Product size - (Length of duct in wall is 11 - 18 <sup>1/2</sup> in) | in    | 9 <sup>3/8</sup> x 10 <sup>1/4</sup> x 19 <sup>5/8</sup> |      |      |
| Net Weight                                                           | kg/lb | 4.2 / 9.26                                               |      |      |

## Dimensions